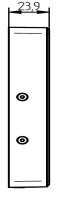

#### New flat keypad input unit

- Dimension 137x135x25 mm
- Available as Set 2: Input unit with lock and bus cables.
   Order number: 82753/0008
- Keypad as spare input unit.
   Order number:
   82753Z0023