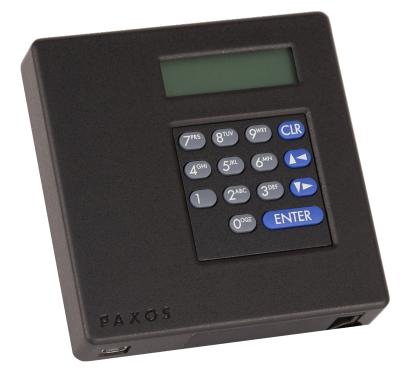

### Flat keypad input unit

We are pleased to announce a further input unit design for Paxos advance IP. Based on customer feedback we now provide a flat keypad input unit having a thickness of 25 mm.

To achieve this slimness, the battery in the input unit has been removed. The system is designed to be external powered (or having a second input unit with batteries). In case of external power loss, an emergency 9V connector is placed inside the input unit. This way the lock system can be emergency operated preventing a lock-out.

#### New flat keypad input unit

- Dimension 137x135x25 mm
- Available as Set 2: Input unit with lock and bus cables.
   Order number: 82753/0008
- Keypad as spare input unit.
   Order number:
   82753Z0023