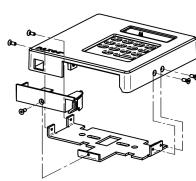

#### Operation and compatibility

The operation and compatibility of the flat input unit is the same as for the normal keypad input unit.

When using the 9v emergency battery, the cable MUST be removed from the compartment, on the left hand side and against the safe door. This will allow the Battery compartment to be closed with the battery attached ,allowing the battery code to be entered. Using the 9v battery will allow you to open a two lock system two times ONLY.