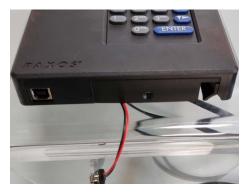

#### Operation and compatibility

The operation and compatibility of the flat input unit is the same as for the normal keypad input unit.

When using the 9v emergency battery, the cable MUST be removed from the compartment, on the left hand side and against the safe door. This will allow the Battery compartment to be closed with the battery attached ,allowing the battery code to be entered. Using the 9v battery will allow you to open a two lock system two times ONLY.