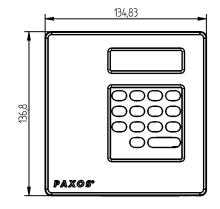

### Flat keypad input unit

We are pleased to announce a further input unit design for Paxos advance IP. Based on customer feedback we now provide a flat keypad input unit having a thickness of 25 mm.

To achieve this slimness, the battery in the input unit has been removed. The system is designed to be external powered (or having a second input unit with batteries). In case of external power loss, an emergency 9V connector is placed inside the input unit. This way the lock system can be emergency operated preventing a lock-out.

#### New flat keypad input unit

- Dimension 137x135x25 mm
- Available as Set 2: Input unit with lock and bus cables.
   Order number: 82753/0008
- Keypad as spare input unit.
   Order number:
   82753Z0023